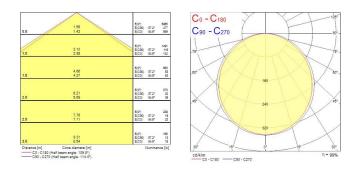

Dimmable                        | No                                                             |
| LED Flickering Rate             | Ultra low (5% or less)                                         |
| Housing colour                  | RAL 9003 - Signal white                                        |
| IP rating                       | IP40/20                                                        |
| IK rating                       | IK03                                                           |
| Product EAN number              | 5410288472416                                                  |
|                                 |                                                                |

### PHOTOMETRY



# START Panel Flat 625x625 START Panel Flat 625x625 HE 4300Lm 840 0047241



## **TECHNICAL DRAWINGS**