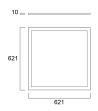

## **TECHNICAL DRAWINGS**

#### **Product features**

Edge lit LED flat panel. Low Flicker, 35 W, Neutral White, 4000 K, 4300 lumens, high efficacy, 123
Im/W, Average lifespan: 120.000Hrs, PMMA opal diffuser, aluminium frame, steel body, electronic non dimmable driver. (HxWxD) 10 x 621 x 621 mm